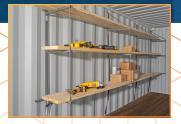

# Select from the following:

High-Security Puck Lock

Keyed-alike sets available so you can use a single key.

Shelving Brackets

Available with three (3) 1,100 lb-rated support arms. Note: shelf material supplied by the customer.