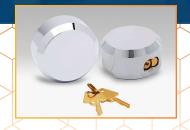

# Select from the following:

High-Security Puck Lock

Keyed-alike sets available so you can use a single key.

Shelving Brackets

Available with three (3) 1,100 lb-rated support arms. Note: shelf material supplied by the customer.