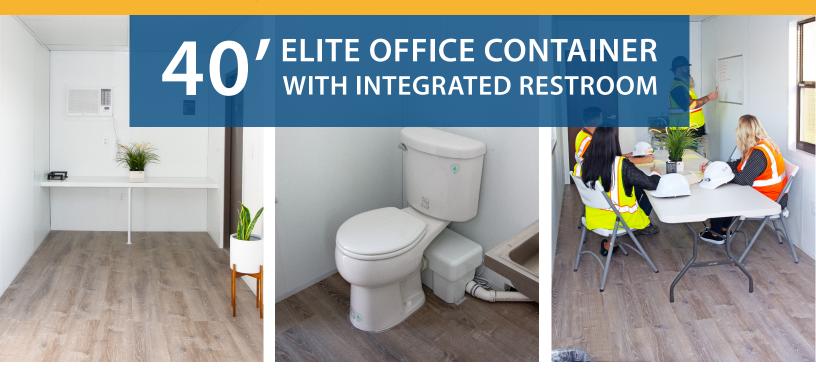

## 2 RESTROOM FACILITIES

Contains a single stall restroom, complemented by a stainless steel sink and mirror.

## 4 FLOORING

Installed with Durable Luxury Vinyl Plank (LVP) flooring.

#### **(5)** CLIMATE CONTROL

Comes with a 12K BTU AC unit and a wall heater.

#### FURNITURE OPTIONS

Enhance workspaces with flexible, efficient folding tables and chairs and more.

Expert advice from the same team you have come to trust for your modular solutions. Mobile Modular Portable Storage offers portable storage and office space for rent, lease or purchase. Available in 20ft or 40ft length, our containers are made to be convenient, safe and secure for all your portable space needs.