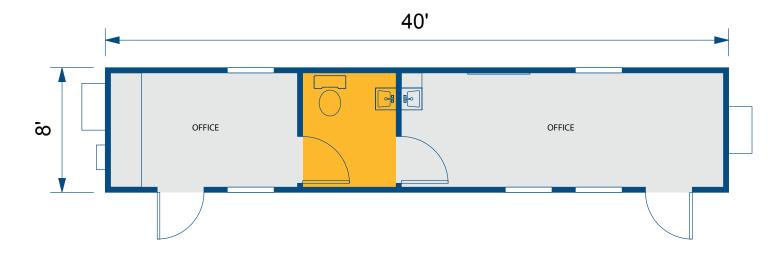

# **SPECIFICATIONS:**

| Exterior Dimensions | 40' x 8' W x 8' 6" H         | Maximum weight  | 67,196 pounds    |
|---------------------|------------------------------|-----------------|------------------|
| Interior Dimensions | 38' 4" L x 7' 4" W x 7' 6" H | Straight line   | 100 ft clearance |
| Tare Weight         | 9,500 pounds                 | Height required | 14 ft            |
| Maximum payload     | 47,710 pounds                |                 |                  |