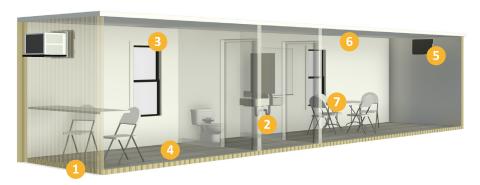

### **1** STRUCTURAL INTEGRITY

Made with 2" Structural Insulated Panel walls having Fiberglass Reinforced Plastic (FRP) Skins.

## 2 RESTROOM FACILITIES

Contains a single stall restroom, complemented by a stainless steel sink and mirror.

### WINDOWS

Features windows on both sides, equipped with high-security window screens.

## 4 FLOORING

Installed with Durable Luxury Vinyl Plank (LVP) flooring.

#### **(5)** CLIMATE CONTROL

Comes with a 12K BTU AC unit and a wall heater.

#### **6** LIGHTING

Fitted with LED ceiling light strips and an entrance light.

#### FURNITURE OPTIONS

Enhance workspaces with flexible, efficient folding tables and chairs and more.

Expert advice from the same team you have come to trust for your modular solutions. Mobile Modular Portable Storage offers portable storage and office space for rent, lease or purchase. Available in 20ft or 40ft length, our containers are made to be convenient, safe and secure for all your portable space needs.