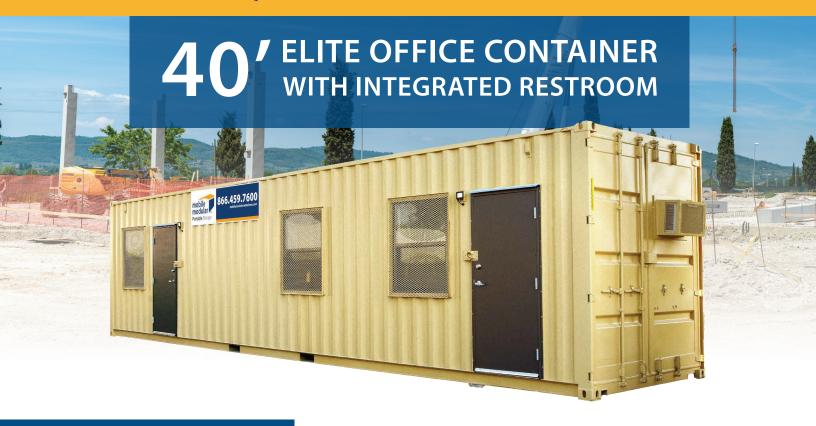

# **CONTAINER FEATURES**

The Elite Office Container with Integrated Restroom encompasses the standard features of our 40' Office Container, in addition to the following upgrades:

### **1** STRUCTURAL INTEGRITY

Made with 2" Structural Insulated Panel walls having Fiberglass Reinforced Plastic (FRP) Skins.

## 2 RESTROOM FACILITIES

Contains a single stall restroom, complemented by a stainless steel sink and mirror.

### WINDOWS

Features windows on both sides, equipped with high-security window screens.

## 4 FLOORING

Installed with Durable Luxury Vinyl Plank (LVP) flooring.

#### **(5)** CLIMATE CONTROL

Comes with a 12K BTU AC unit and a wall heater.

#### **6** LIGHTING

Fitted with LED ceiling light strips and an entrance light.

#### FURNITURE OPTIONS

Enhance workspaces with fle