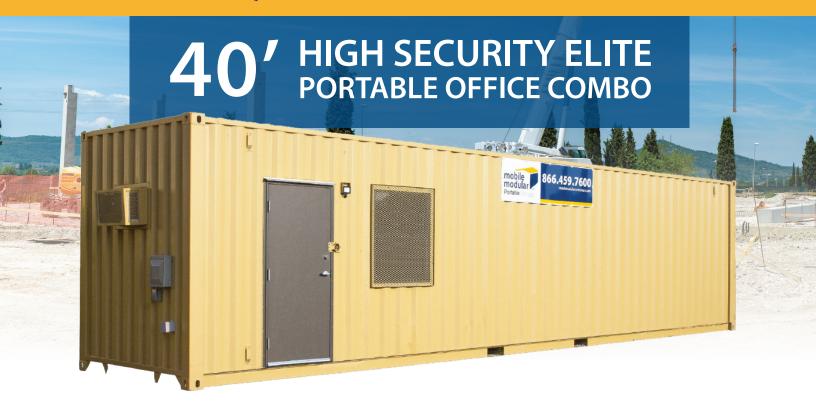

# **CONTAINER FEATURES**

The High Security Elite Office Portable Office Combo encompasses all the standard features of our 40' Combo container, in addition to the following upgrades: