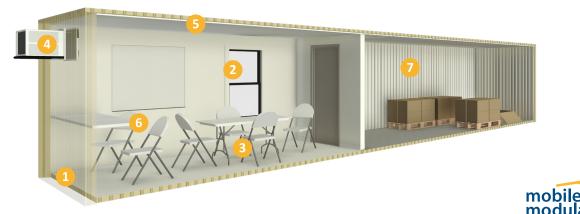

# 1 STRUCTURAL INTEGRITY

Made with 2" Structural Insulated Panel walls having Fiberglass Reinforced Plastic (FRP) Skins.

# WINDOWS

Features windows on both sides, equipped with high-security window screens.

## § FLOORING

Installed with Durable Luxury Vinyl Plank (LVP) flooring.

#### 4 CLIMATE CONTROL

Comes with a 12K BTU AC unit and a wall heater.

### 6 LIGHTING

Fitted with LED ceiling light strips and an entrance light.

Portable Storage

### 6 FURNITURE OPTIONS

Built-in desk, available in select locations.

#### STORAGE

25' Of container storage space

Expert advice from the same team you have come to trust for your modular solutions. Mobile Modular Portable Storage offers portable storage and office space for rent, lease or purchase. Available in 20ft or 40ft length, our containers are made to be convenient, safe and secure for all your portable space needs.