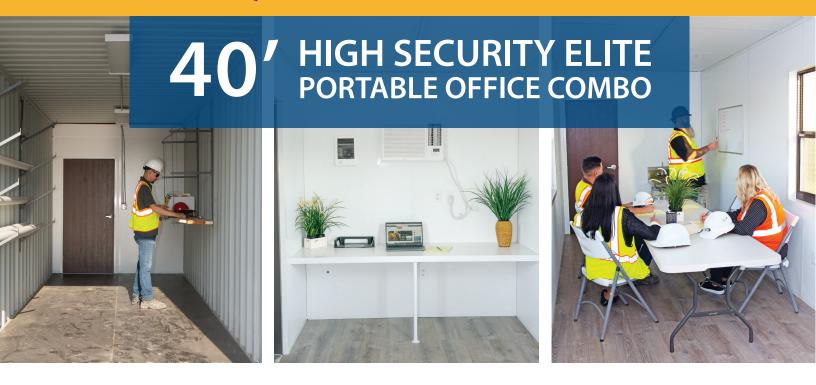

# **CONTAINER FEATURES**

The High Security Elite Office Portable Office Combo encompasses all the standard features of our 40' Combo container, in addition to the following upgrades:

### 6 FURNITURE OPTIONS

Built-in desk, available in select locations.