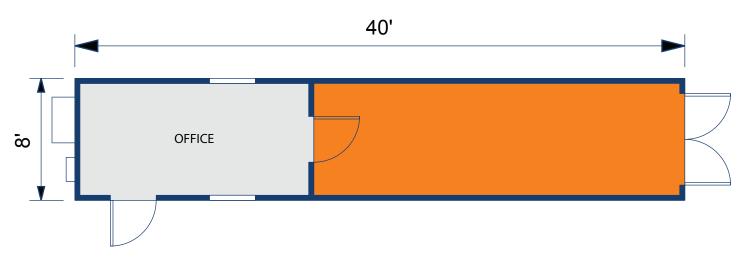

# **SPECIFICATIONS:**

| Exterior Dimensions | 40' x 8' W x 8' 6" H         | Maximum payload | 47,710 pounds    |
|---------------------|------------------------------|-----------------|------------------|
| Office Dimensions   | 14' 9" L x 7' 4" W x 7' 6" H | Maximum weight  | 67,196 pounds    |
| Storage Dimensions  | 23′7″ L x 7′8″ W x 7′9″H     | Straight line   | 100 ft clearance |
| Tare Weight         | 9,000 pounds                 | Height required | 14 ft            |