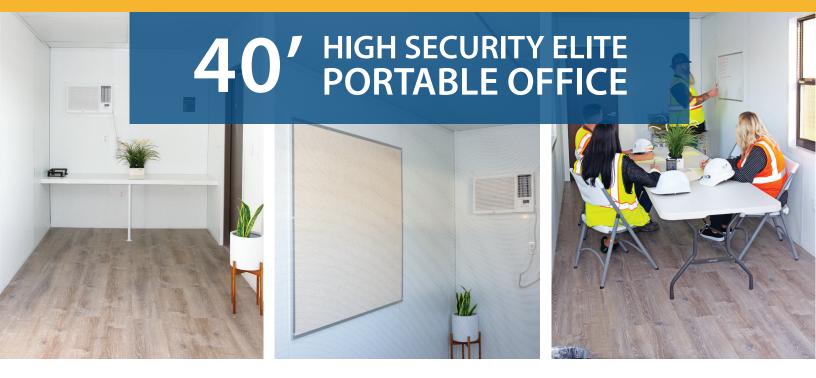

# **CONTAINER FEATURES**

The High Security Elite Office encompasses all the standard features of our 40' Office Container, in addition to the following upgrades:

## 4 CLIMATE CONTROL

Comes with a 12K BTU AC unit and a wall heater.