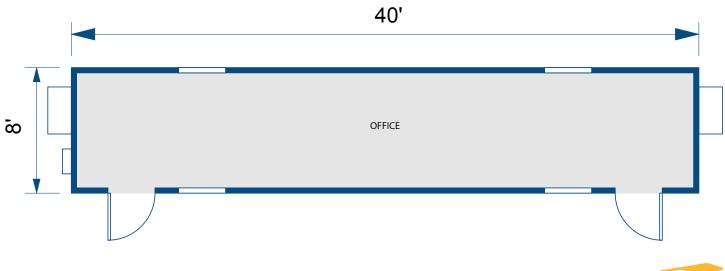

# **SPECIFICATIONS:**

| Exterior Dimensions | 40' x 8' W x 8' 6" H         | Maximum weight  | 67,196 pounds    |
|---------------------|------------------------------|-----------------|------------------|
| Interior Dimensions | 38' 4" L x 7' 4" W x 7' 6" H | Straight line   | 100 ft clearance |
| Tare Weight         | 9,500 pounds                 | Height required | 14 ft            |
| Maximum payload     | 47,710 pounds                |                 |                  |