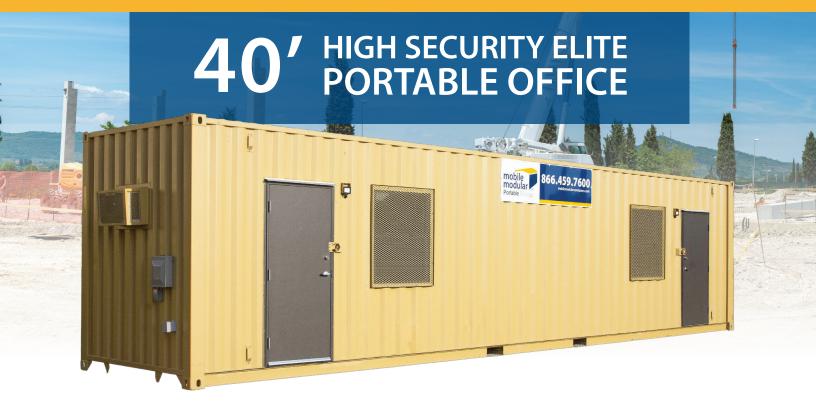

# **CONTAINER FEATURES**

The High Security Elite Office encompasses all the standard features of our 40' Office Container, in addition to the following upgrades: