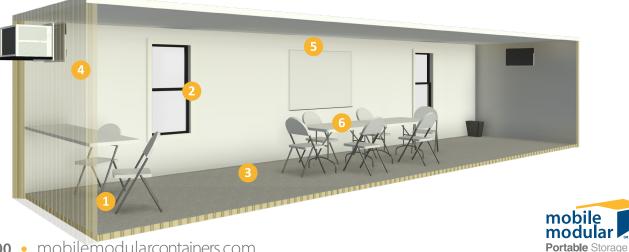

## STRUCTURAL INTEGRITY

Made with 2" Structural Insulated Panel walls having Fiberglass Reinforced Plastic (FRP) Skins.

## **2** WINDOWS

Features windows on both sides, equipped with high-security window screens.

#### 6 FLOORING

Installed with Durable Luxury Vinyl Plank (LVP) flooring.

## 4 CLIMATE CONTROL

Comes with a 12K BTU AC unit and a wall heater.

#### **IIGHTING**

Fitted with LED ceiling light strips and an entrance light.

## **6** FURNITURE OPTIONS

Enhance workspaces with flexible, efficient folding tables and chairs and more.

Expert advice from the same team you have come to trust for your modular solutions. Mobile Modular Portable Storage offers portable storage and office space for rent, lease or purchase. Available in 20ft or 40ft length, our containers are made to be convenient, safe and secure for all your portable space needs.