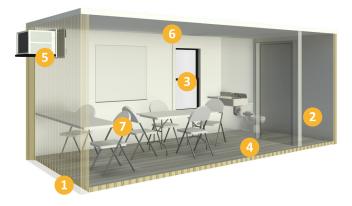

## STRUCTURAL INTEGRITY

Made with 2" Structural Insulated Panel walls having Fiberglass Reinforced Plastic (FRP) Skins.

# 2 RESTROOM FACILITIES

Contains a single stall restroom, complemented by a stainless steel sink and mirror.

# WINDOWS

Features windows on both sides, equipped with high-security window screens.

#### 4 FLOORING

Installed with Durable Luxury Vinyl Plank (LVP) flooring.

### **6** CLIMATE CONTROL

Comes with a 12K BTU AC unit and a wall heater.

## **6** LIGHTING

Fitted with LED ceiling light strips and an entrance light.

#### FURNITURE OPTIONS

Enhance workspaces with flexible, efficient folding tables and chairs and more.

Expert advice from the same team you have come to trust for your modular solutions. Mobile Modular Portable Storage offers portable storage and office space for rent, lease or purchase. Available in 20ft or 40ft length, our containers are made to be convenient, safe and secure for all your portable space needs.