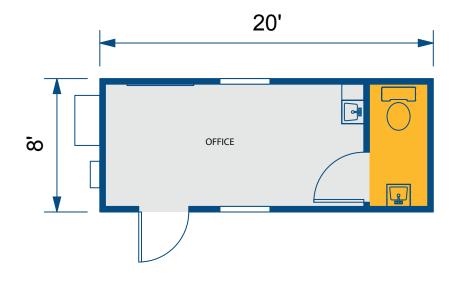

| SPECIFICATIONS:     |                              |                 |                 |
|---------------------|------------------------------|-----------------|-----------------|
| Exterior Dimensions | 20' x 8' W x 8' 6" H         | Maximum weight  | 52,910 pounds   |
| Interior Dimensions | 18' 6" L x 7' 4" W x 7' 6" H | Straight line   | 60 ft clearance |
| Tare Weight         | 5,500 pounds                 | Height required | 14 ft           |
| Maximum payload     | 47,710 pounds                |                 |                 |