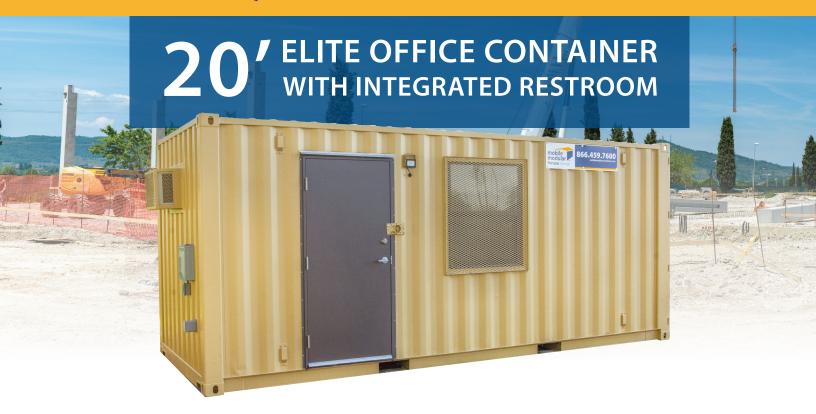

# **CONTAINER FEATURES**

The Elite Office Container with Integrated Restroom encompasses the standard features of our 20' Office Container, in addition to the following upgrades: