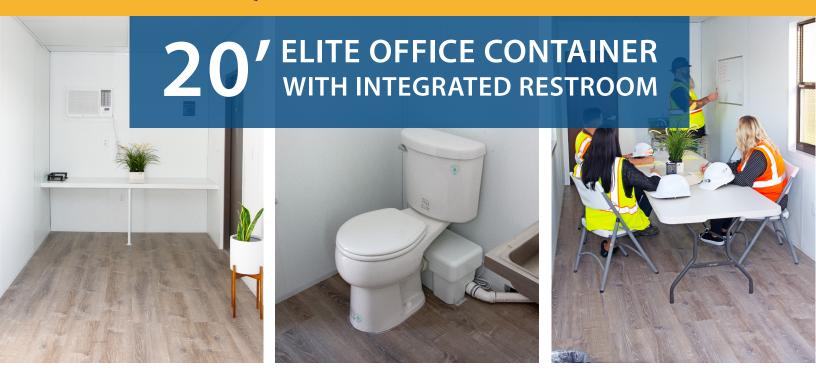

# 2 RESTROOM FACILITIES

Contains a single stall restroom, complemented by a stainless steel sink and mirror.

#### 4 FLOORING

Installed with Durable Luxury Vinyl Plank (LVP) flooring.

#### FURNITURE OPTIONS

Enhance workspaces with flexible, efficient folding tables and chairs and more.

Expert advice from the same team you have come to trust for your modular solutions. Mobile Modular Portable Storage offers portable storage and office space for rent, lease or purchase. Available in 20ft or 40ft length, our containers are made to be convenient, safe and secure for all your portable space needs.