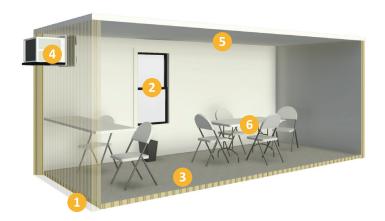

### **11** STRUCTURAL INTEGRITY

Made with 2" Structural Insulated Panel walls having Fiberglass Reinforced Plastic (FRP) Skins.

#### WINDOWS

Features windows on both sides, equipped with high-security window screens.

#### 3 FLOORING

Installed with Durable Luxury Vinyl Plank (LVP) flooring.

## 4 CLIMATE CONTROL

Comes with a 12K BTU AC unit and a wall heater.

#### 6 LIGHTING

Fitted with LED ceiling light strips and an entrance light.

#### **6** FURNITURE OPTIONS

Enhance workspaces with flexible, efficient folding tables and chairs and more.

Expert advice from the same team you have come to trust for your modular solutions. Mobile Modular Portable Storage offers portable storage and office space for rent, lease or purchase. Available in 20ft or 40ft length, our containers are made to be convenient, safe and secure for all your portable space needs.