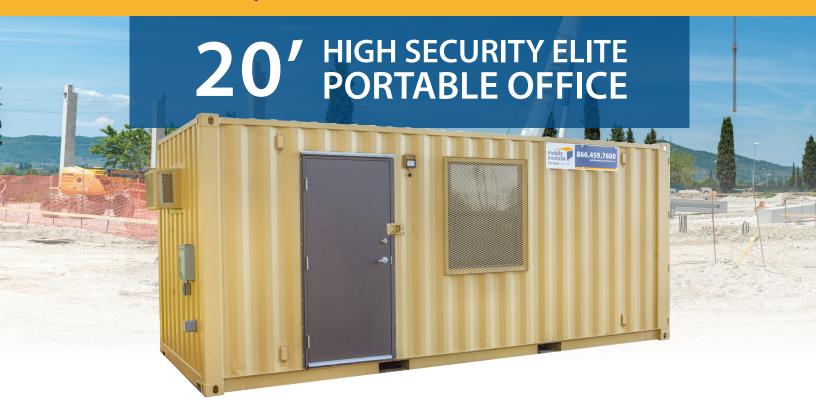

# **CONTAINER FEATURES**

The High Security Elite Portable Office encompasses all of the features of our standard 20' Office Container, in addition to the following upgrades:

| SPECIFICATIONS:     |                              |                 |                 |
|---------------------|------------------------------|-----------------|-----------------|
| Exterior Dimensions | 20' x 8' W x 8' 6" H         | Maximum weight  | 52,910 pounds   |
| Interior Dimensions | 18' 6" L x 7' 4" W x 7' 6" H | Straight line   | 60 ft clearance |
| Tare Weight         | 5,500 pounds                 | Height required | 14 ft           |
| Maximum payload     | 47,710 pounds                |                 |                 |