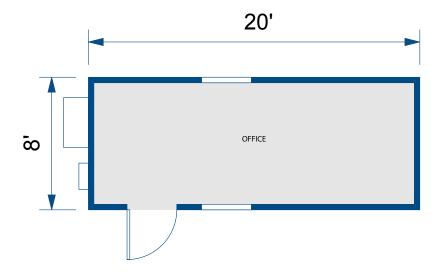

| SPECIFICATIONS:     |                              |                 |                 |
|---------------------|------------------------------|-----------------|-----------------|
| Exterior Dimensions | 20' x 8' W x 8' 6" H         | Maximum weight  | 52,910 pounds   |
| Interior Dimensions | 18' 6" L x 7' 4" W x 7' 6" H | Straight line   | 60 ft clearance |
| Tare Weight         | 5,500 pounds                 | Height required | 14 ft           |
| Maximum payload     | 47,710 pounds                |                 |                 |