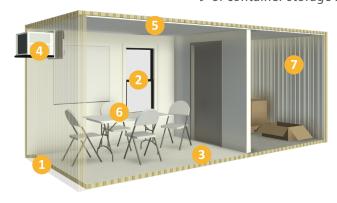

# **11** STRUCTURAL INTEGRITY

Made with 2" Structural Insulated Panel walls having Fiberglass Reinforced Plastic (FRP) Skins.

# WINDOWS

Features windows on both sides, equipped with high-security window screens.

## § FLOORING

Installed with Durable Luxury Vinyl Plank (LVP) flooring.

#### 4 CLIMATE CONTROL

Comes with a 12K BTU AC unit and a wall heater.

### 6 LIGHTING

Fitted with LED ceiling light strips and an entrance light.

# **6** FURNITURE OPTIONS

Enhance workspaces with flexible, efficient folding tables and chairs and more.

## STORAGE

9' of container storage space.

Expert advice from the same team you have come to trust for your modular solutions. Mobile Modular Portable Storage offers portable storage and office space for rent, lease or purchase. Available in 20ft or 40ft length, our containers are made to be convenient, safe and secure for all your portable space needs.