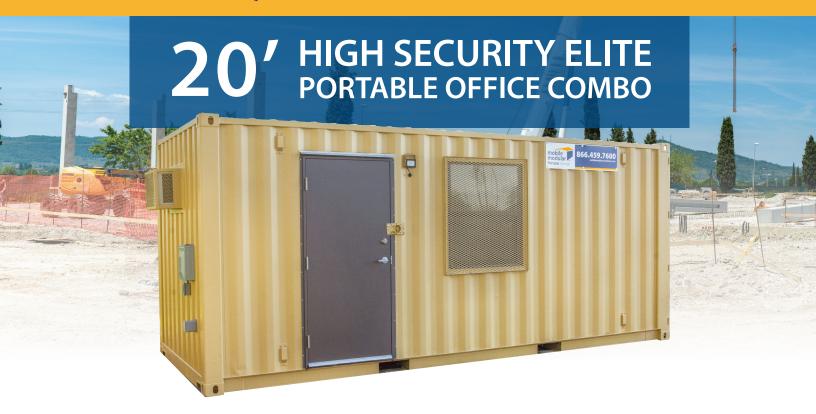

# **CONTAINER FEATURES**

The High Security Elite Portable Office Combo encompasses all of the features of our standard 20' Combo Container, in addition to the following upgrades: