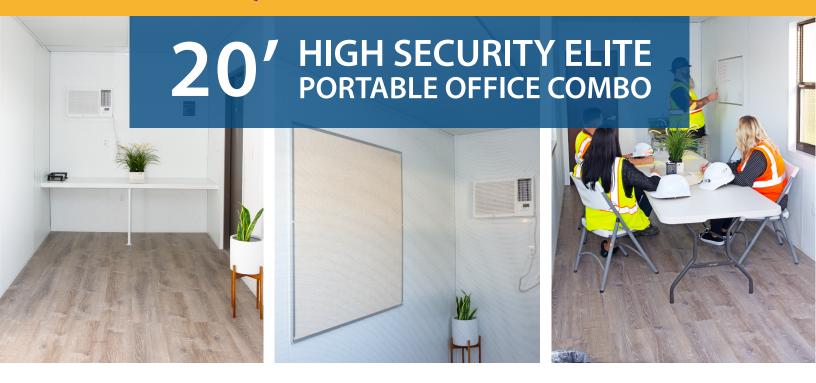

## § FLOORING

Installed with Durable Luxury Vinyl Plank (LVP) flooring.

#### 4 CLIMATE CONTROL

Comes with a 12K BTU AC unit and a wall heater.

### 6 LIGHTING

Fitted with LED ceiling light strips and an entrance light.

# **6** FURNITURE OPTIONS

Enhance workspaces with flexible, efficient folding tables and chairs and more.