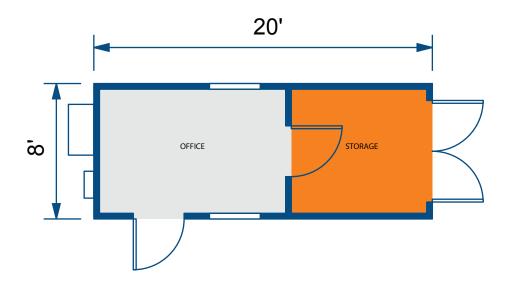

## STORAGE

9' of container storage space.

Expert advice from the same team you have come to trust for your modular solutions. Mobile Modular Portable Storage offers portable storage and office space for rent, lease or purchase. Available in 20ft or 40ft length, our containers are made to be convenient, safe and secure for all your portable space needs.

| Exterior Dimensions | 20' x 8' W x 8' 6" H         | Maximum payload | 47,710 pounds |
|---------------------|------------------------------|-----------------|---------------|
| Office Dimensions   | 10' 5" L x 7' 4" W x 7' 6" H | Maximum weight  | 52,910 pounds |

**Storage Dimensions** 8'6" L x 7'8" W x 7'9" H Straight line Tare Weight 5,300 pounds Height required 14 ft

100 ft clearance

SPECIFICATIONS: