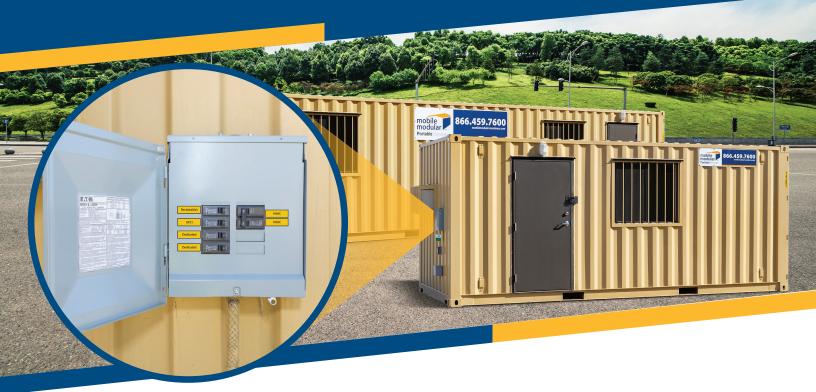

## **OFFICE & COMBO UNIT** Standard Electrical Specifications

Standard electrical packages are designed for 20-40' office and combo containers and include high-security entrance lights, external GFCI receptacle(s), and a 125 amp panel box.