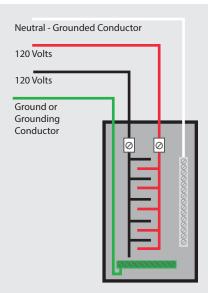

| Electrical Specifications                                            | RENT, LEASE OR PURCHASE<br>NEED HELP? CALL                                              |
|----------------------------------------------------------------------|-----------------------------------------------------------------------------------------|
| 4 Wire, 6-8 Gauge Hookup                                             | 866.459.7600<br>mobilemodularcontainers.com                                             |
| 1 Ton, 220 Volt, Single Phase AC                                     |                                                                                         |
|                                                                      |                                                                                         |
| 20' Container Office or Combo                                        | 40' Container Office or Combo                                                           |
| 20' Container Office or Combo<br>9,000 Watt Generator<br>Recommended | 40' Container Office or Combo 12,000 Watt Generator   Recommended 12,000 Watt Generator |