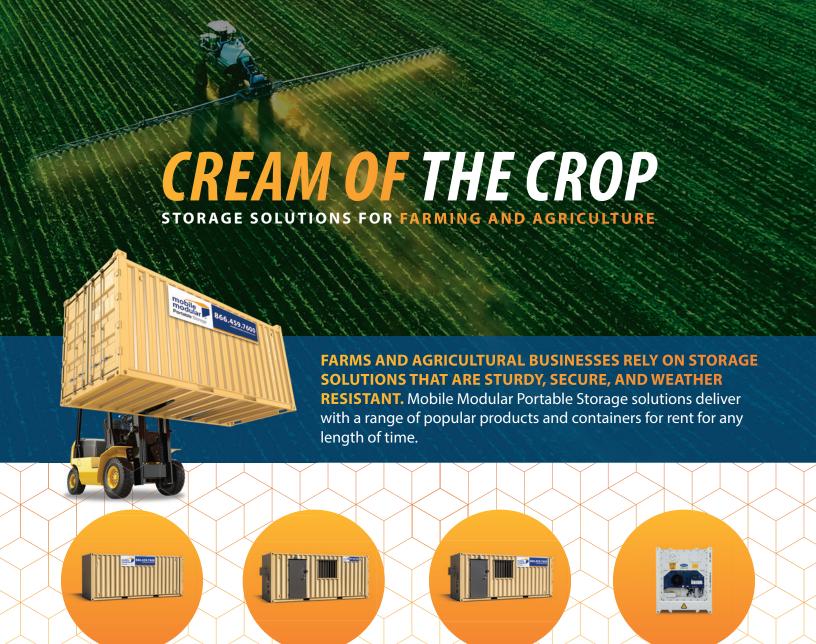

### **Portable Storage Unit**

- · Corrugated stainless-steel walls, robust steel frame
- · Securely houses tools, equipment, and materials on-site
- Optional locks and space-saving accessories such as shelving brackets and pipe racks
- Double door and high-security options
- Choose from 10', 20', 24' and 40' length (all 8' wide)

### **Portable Office Unit**

- Use as office or break room, or modify as bathroom
- Securely protects documents and belongings
- HVAC unit and lighting installed
- Pre-stubbed phone and data lines installed
- Optional high-security locks, plan table, and tables and chairs
- Choose from 10', 20', and 40' length (all 8' wide)

# Portable Office & **Storage Combo Unit**

- Use as office or meeting room with storage area
- Interior passage door divides office/storage areas
- Safely store documents and confidential items
- HVAC, lighting, and phone/data lines installed
- Optional locks, pipe racks, shelving brackets, plan table, and tables and chairs
- Choose from 20' or 40' length (both 8' wide)

## **Refrigerated Storage Unit**

- Electric-powered: Quieter and more efficient than diesel-powered
- Keeps produce, dairy, meat/poultry, wines temperature-controlled
- Can be partitioned to store both refrigerated and frozen items
- Optional lock boxes for extra security
- · Delivered on your scheduled day
- Sizes range from 10' to 40' length (all 8' wide)