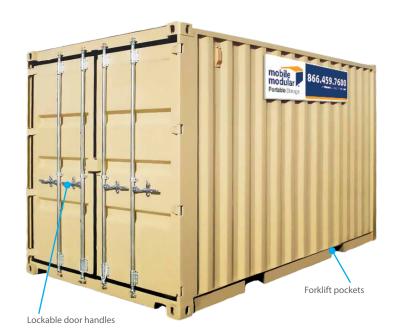

## **FEATURES**

- Lockable door handles
- Forklift pockets to facilitate mobility and stacking
- ISO grade and corrosionresistant steel construction
- · Wind and water-resistant
- Durable flooring
- Vents to reduce condensation and improve circulation
- Uniformly painted beige walls to blend with the surroundings
- Bottom corner castings