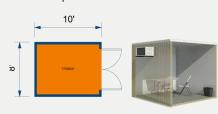

| Exterior dimensions |       |
|---------------------|-------|
| length              | width |

10' 0"

| Interior d | imensions |        |
|------------|-----------|--------|
| length     | width     | height |
| 9' 4"      | 7' 8"     | 7' 10" |

8'0"

height

8'6"

## Floor plan

All dimensions are nominal