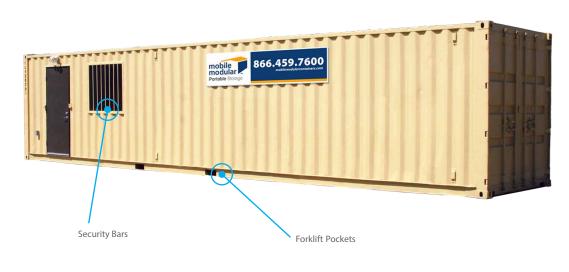

## **FEATURES**

- R-11 insulation on walls and ceiling
- 125 AMP panel box
- Entrance light
- · Air conditioning and heating
- Security bars on windows
- External GFCI receptacle(s)
- Durable flooring
- Bottom corner castings
- Lockable door handles
- Phone and data access points
- Forklift pockets for movement and stacking
- High-security HASP locks
- Marine-grade and corrosionresistant, corrugated steel construction
- Ground-level access