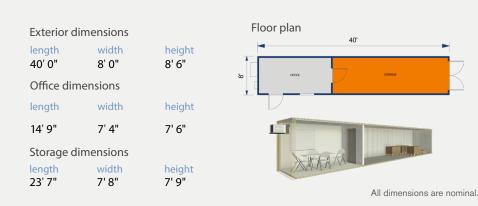

## 40<sup>1</sup> HIGH SECURITY PORTABLE OFFICE COMBO

## **FEATURES**

- R-11 insulation on walls and ceiling
- 125 AMP panel box
- Entrance light
- · Air conditioning and heating
- Security bars on windows
- External GFCI receptacle(s)
- Durable flooring
- Bottom corner castings
- Lockable door handles
- Phone and data access points
- Forklift pockets for movement and stacking
- High-security HASP locks
- Marine-grade and corrosionresistant, corrugated steel construction
- Ground-level access