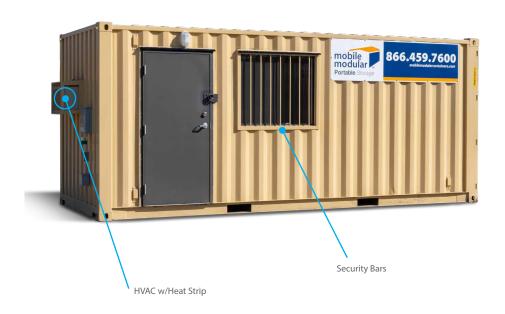

## **FEATURES**

- R-11 insulation on walls and ceiling
- 125 AMP panel box
- Entrance light
- · Air conditioning and heating
- Security bars on windows
- External GFCI receptacle(s)
- Durable flooring
- Bottom corner castings
- Lockable door handles
- Phone and data access points
- Forklift pockets for movement and stacking
- High-security HASP locks
- Marine-grade and corrosion-resistant, corrugated steel construction
- Ground-level access