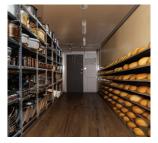

# FIND THE PERFECT SOLUTION FOR YOUR TEMPERATURE-CONTROLLED STORAGE NEEDS

Perishable Food Items

**Live Plants** and Flowers

Non-Perishable Food Items

Healthcare Products

**Biomaterials** 

**Pharmaceuticals** 

**Vaccines** 

**Perishables** 

- ✓ Fully insulated ground units
- ✓ Temperature range: 70°F to -40°F
- Power: 220V/240V
- ✓ Interior lights and outlets
- ✓ Interior surfaces: Stainless steel and aluminum
- ✓ Power-saving mode: Cuts refrigeration energy by up to 50%