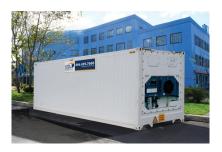

# FIND THE PERFECT SOLUTION FOR YOUR TEMPERATURE-CONTROLLED STORAGE NEEDS

Perishable Food Items

**Live Plants** and Flowers

Non-Perishable Food Items

Healthcare Products

**Biomaterials** 

**Pharmaceuticals** 

**Vaccines** 

**Perishables** 

- ✓ Fully insulated ground units
- ✓ Temperature range: 70°F to -40°F
- Power: 220V/240V
- ✓ Interior lights and outlets
- ✓ Interior surfaces: Stainless steel and aluminum
- ✓ Power-saving mode: Cuts refrigeration energy by up to 50%