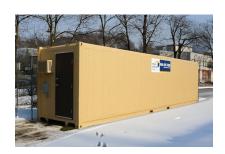

#### REFRIGERATED CONTAINERS

#### 8' x 40'

Exterior dimensions
length width height
40' 8' 8' 6" or 9'6"

Unit Weight: 9,880 lbs

Cubic Capacity: 2112.81 ft<sup>3</sup>

Interior dimensions
length width height
37' 10" 7' 6" 8' 5"

Lockable Cargo door opening: 7.44ft x 7.34ft

#### **INSULATED CONTAINERS**

#### 8' x 20'

Exterior dimensions length width height 20' 8' 8'

Door Opening: 7' 8" x 7' 5"

Total Footage: 160 sq. ft.

Interior dimensions

length width height 18' 6" 7' 4" 6' 10"

Unit Weight: 5,300 lbs

### 8' x 40'

Exterior dimensions
length width height
40' 8' 8'6"

Door Opening: 7'4" x 6' 10"

Total Footage: 320 sq. ft.

Interior dimensions

length width height 38' 5" 7' 6" 7' 6"

Unit Weight: 8,990 lbs

Choose Portable Storage for your temperature-controlled storage needs, whether you require the advanced refrigeration of our Refrigerated Containers or the superior insulation of our Insulated Containers.