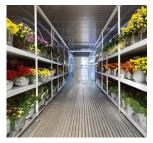

#### **INSULATED CONTAINERS**

### 8' x 40'

Exterior dimensions
length width height
40' 8' 8'6"

Door Opening: 7'4" x 6' 10"

Total Footage: 320 sq. ft.

Interior dimensions

length width height 38' 5" 7' 6" 7' 6"

Unit Weight: 8,990 lbs

Choose Portable Storage for your temperature-controlled storage needs, whether you require the advanced refrigeration of our Refrigerated Containers or the superior insulation of our Insulated Containers.