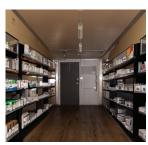

# FIND THE PERFECT SOLUTION FOR YOUR TEMPERATURE-CONTROLLED STORAGE NEEDS

Perishable Food Items

**Live Plants** and Flowers

Non-Perishable Food Items

Healthcare Products

**Biomaterials** 

**Pharmaceuticals** 

**Vaccines** 

**Perishables** 

- ✓ Fully insulated ground units
- ✓ Temperature range: 70°F to -40°F
- Power: 220V/240V
- ✓ Interior lights and outlets
- ✓ Interior surfaces: Stainless steel and aluminum
- ✓ Power-saving mode: Cuts refrigeration energy by up to 50%