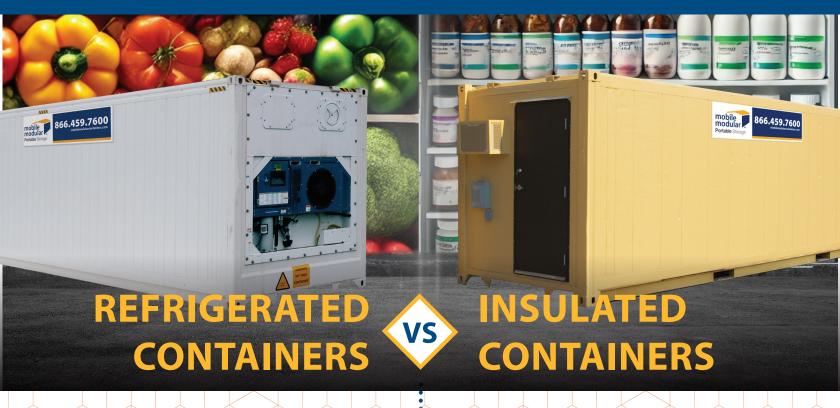

#### REFRIGERATED CONTAINERS

#### 8' x 40'

Exterior dimensions
length width height
40' 8' 8' 6" or 9'6"

Unit Weight: 9,880 lbs

Cubic Capacity: 2112.81 ft<sup>3</sup>

Interior dimensions
length width height
37' 10" 7' 6" 8' 5"

Lockable Cargo door opening: 7.44ft x 7.34ft